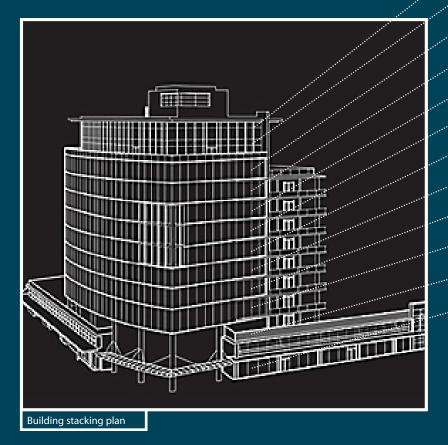

### The Building

The building features eleven (11) office floors plus ground floor retail and underground parking. The typical floor plate is approximately 11,000 square feet but also includes smaller 7,000 square foot plates at the top of the building.

# **COMMERCE @ CITI** 4445 LOUGHEED HIGHWAY BURNABY, BC

| Total        | 132,000 |              |
|--------------|---------|--------------|
| <br>Retail   | 23,000  |              |
| <br>Level 2  | 8,900   |              |
| <br>Level 3  | 11,000  | PACE         |
| <br>Level 4  | 11,000  | CE S         |
| <br>Level 5  | 11,000  | OFFICE SPACE |
| <br>Level 6  | 11,000  | OF (         |
| <br>Level 7  | 11,000  | FT.          |
| <br>Level 8  | 11,000  | SQ.          |
| <br>Level 9  | 11,000  | 109,00 sq.   |
| <br>Level 10 | 9,100   | 109          |
| <br>Level 11 | 7,000   | TOTAL        |
| <br>Level 12 | 7,000   | То           |