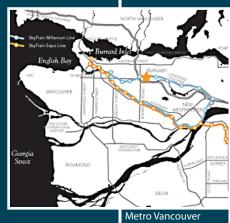

#### LOCATION

Commerce @ Citi is situated at the northeast corner of Lougheed Highway and Rosser Avenue, only one-half block west of Brentwood Town Centre and Brentwood Skytrain Station at one of Burnaby's major intersections being Willingdon Avenue and Lougheed Highway.

Building rendering

Brentwood SkyTrain Station