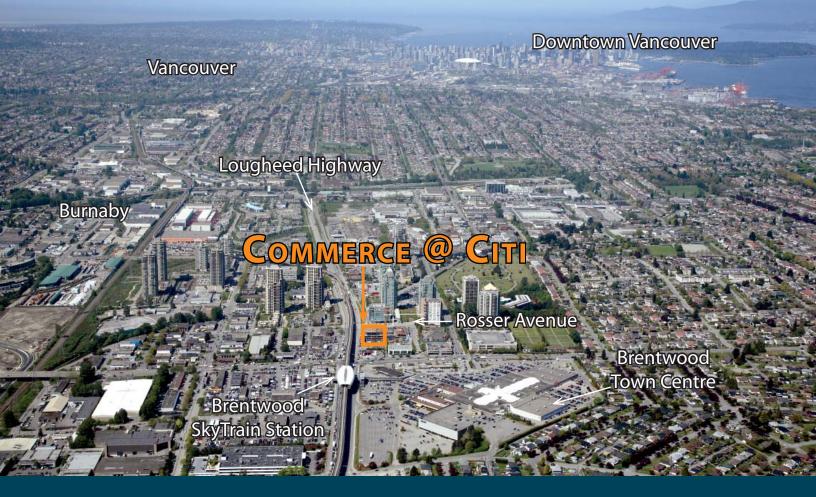

#### LOCATION

Commerce @ Citi is situated at the northeast corner of Lougheed Highway and Rosser Avenue, only one-half block west of Brentwood Town Centre and Brentwood Skytrain Station at one of Burnaby's major intersections being Willingdon Avenue and Lougheed Highway.