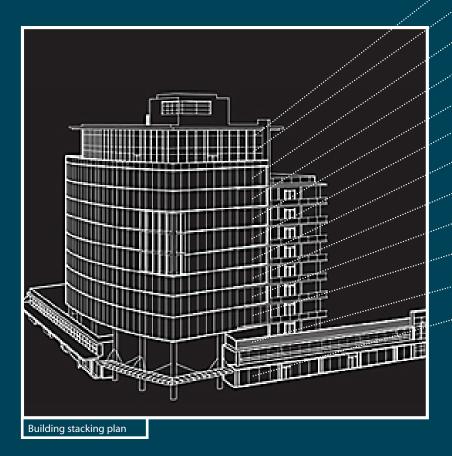

#### THE BUILDING

The building features eleven (11) office floors plus ground floor retail and underground parking. The typical floor plate is approximately 11,000 square feet but also includes smaller 7,000 square foot plates at the top of the building.

# 4445 LOUGHEED HIGHWAY BURNABY, BC

| Total    | 132,000 |                  |
|----------|---------|------------------|
| Retail   | 23,000  |                  |
| Level 2  | 8,900   |                  |
| Level 3  | 11,000  | PACE             |
| Level 4  | 11,000  | S ES             |
| Level 5  | 11,000  | Office Space     |
| Level 6  | 11,000  | OF (             |
| Level 7  | 11,000  |                  |
| Level 8  | 11,000  | . 109,00 sq. ft. |
| Level 9  | 11,000  | 00,6             |
| Level 10 | 9,100   | 109              |
| Level 11 | 7,000   | TOTAL            |
| Level 12 | 7,000   | To               |