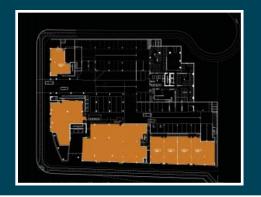

#### THE BUILDING

The building features eleven (11) office floors plus ground floor retail and underground parking. The typical floor plate is approximately 11,000 square feet but also includes smaller 7,000 square foot plates at the top of the building.

# 4445 LOUGHEED HIGHWAY BURNABY, BC

| Total    | 132,000 |                  |
|----------|---------|------------------|
| Retail   | 23,000  |                  |
| Level 2  | 8,900   |                  |
| Level 3  | 11,000  | PACE             |
| Level 4  | 11,000  | S ES             |
| Level 5  | 11,000  | Office Space     |
| Level 6  | 11,000  | OF (             |
| Level 7  | 11,000  |                  |
| Level 8  | 11,000  | . 109,00 sq. ft. |
| Level 9  | 11,000  | 00,6             |
| Level 10 | 9,100   | 109              |
| Level 11 | 7,000   | TOTAL            |
| Level 12 | 7,000   | To               |