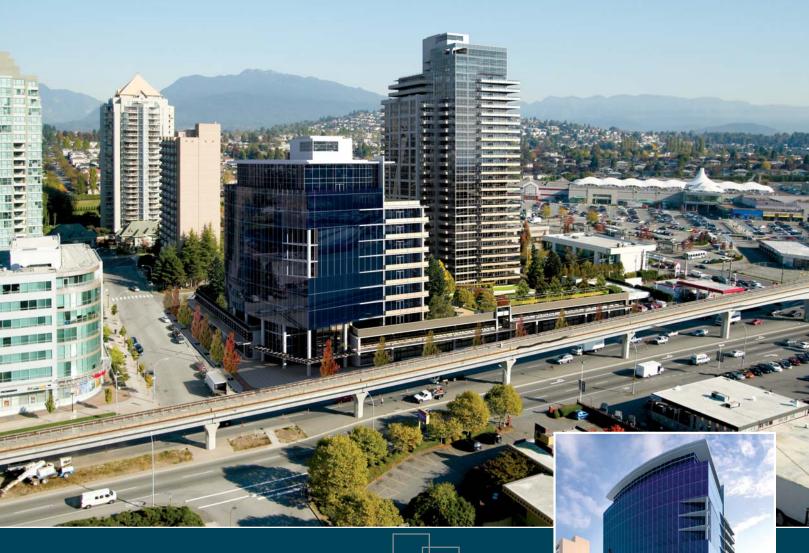

#### **OPPORTUNITY**

Commerce @ Citi represents an opportunity for tenants to lease quality office space in this Class A twelve (12) storey office tower comprising 109,000 square feet. Also, there is 23,000 square feet of high profile retail premises offering high ceilings and excellent exposure to Lougheed Highway.

#### LOCATION

Commerce @ Citi is situated at the northeast corner of Lougheed Highway and Rosser Avenue, only one-half block west of Brentwood Town Centre and Brentwood Skytrain Station at one of Burnaby's major intersections being Willingdon Avenue and Lougheed Highway.

#### THE BUILDING

The building features eleven (11) office floors plus ground floor retail and underground parking. The typical floor plate is approximately 11,000 square feet but also includes smaller 7,000 square foot plates at the top of the building.

### Building Features & Surrounding Area

- Panoramic Views in all directions
- Accessible decks on most office floors
- High performance HVAC system
- · Retail amenities in building
- Generous parking ratio for employees and visitors
- Card access security to all primary entry points
- Bicycle storage, showers, change rooms and lockers on P2
- Major food anchor (Save-On-Foods) at adjacent Madison Centre
- Located one half block from Brentwood Shopping Centre
- Only steps from Brentwood SkyTrain Station
- Close proximity to several major restaurants
- · Energy efficient, environmental design

Metro Vancouver

Building rendering

Brentwood SkyTrain Station