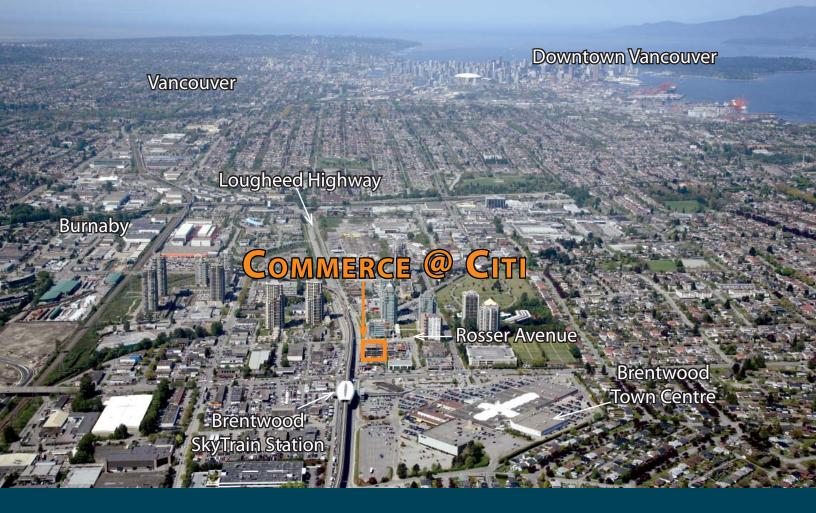

#### LOCATION

Commerce @ Citi is situated at the northeast corner of Lougheed Highway and Rosser Avenue, only one-half block west of Brentwood Town Centre and Brentwood Skytrain Station at one of Burnaby's major intersections being Willingdon Avenue and Lougheed Highway.

Metro Vancouver

Building rendering

Brentwood SkyTrain Station