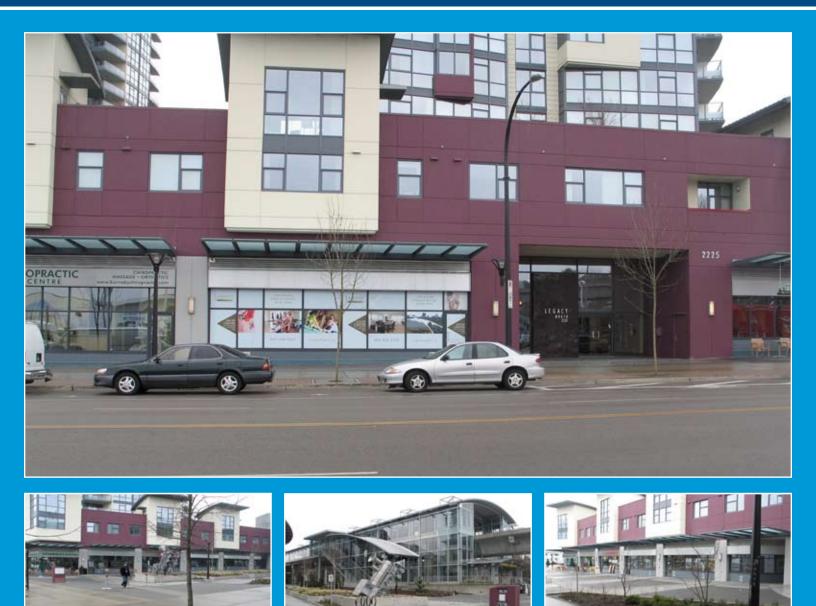

#### LOCATION

The Legacy mixed use development is conveniently located on the South-West at the intersection of Lougheed Highway and Holdom Avenue in North Burnaby. The location benefits from high traffic counts along Lougheed Highway and easy access to the Holdom Skytrain Station which is located on immediately adjacent to the development.

#### DEVELOPMENT

Developed by Embassy Development Corporation this recently completed mixed use development features two 30 storey towers and ground level townhomes comprising over 320 residential suites. In addition, Legacy features two floors of office space which is occupied by the City of Burnaby and seven ground level retail units, which offer excellent exposure to Lougheed Highway and the Holdom Skytrain Station.