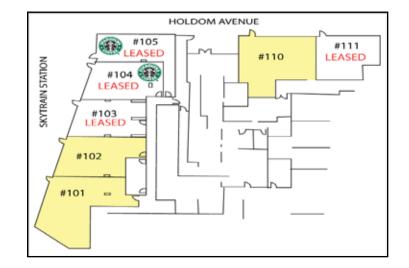

#### **FEATURES**

- New Mixed use Development
- Adjacent to Holdom Skytrain Station
- Excellent frontage along Lougheed Highway and Holdom Avenue
- Over height Ceilings

| UNIT SIZES              |          |  |
|-------------------------|----------|--|
| #111-2251 Holdom Avenue | LEASED   |  |
| #110-2251 Holdom Avenue | 1,481 sf |  |
| #105-2201 Holdom Avenue | LEASED   |  |
| #104-2201 Holdom Avenue | LEASED   |  |
| #103-2201 Holdom Avenue | LEASED   |  |
| #102-2201 Holdom Avenue | 1,116 sf |  |
| #101-2201 Holdom Avenue | I,577 sf |  |