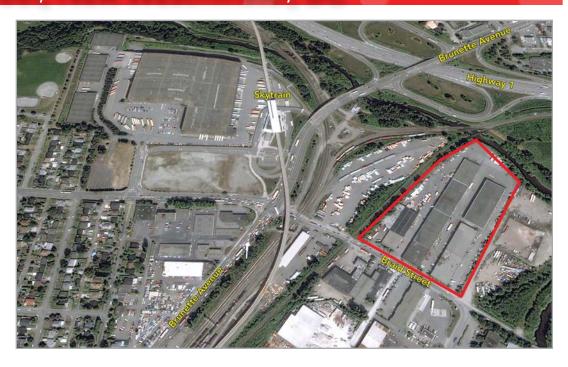

#### **LOCATION**

Convenient location near Highway #1 and Brunette Avenue allowing quick access to all areas in the Lower Mainland. BC Transit and the SkyTrain station are located nearby at Braid & Brunette. Restaurants, shopping and other professional services are all located a short distance from the complex. In the future the area will benefit from the United Boulevard Extension that will replace the existing bridge and connect through Braid Street and on to Brunette Avenue.

#### **PREMISES**

Office/warehouse complex in four separate buildings with flexible bay size combinations of 3,600 sf. Grade level loading available, allowing for loading of all size trucks, including tractor trailers. The complex is in close proximity to Highway 1, and the Lougheed Highway. The Braid Street SkyTrain station is within walking distance.