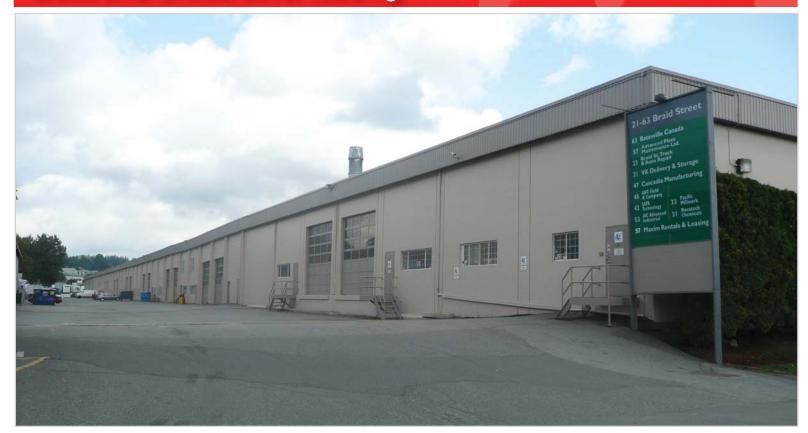

### 21 – 79 Braid Street, New Westminster, BC

#### **PREMISES**

Office/warehouse complex in four separate buildings with flexible bay size combinations of 3,600 sf. Grade level loading available, allowing for loading of all size trucks, including tractor trailers. The complex is in close proximity to Highway 1, and the Lougheed Highway. The Braid Street SkyTrain station is within walking distance.

#### **BUILDING FEATURES**

- Concrete tilt-up construction
- Ample on site parking
- Good truck loading room
- Large grade level loading doors
- Clear span warehouse
- 18'-19' clear warehouse ceiling heights
- High bay and fluorescent lighting
- 3-phase electrical service
- Professionally managed & maintained
- Directory sign board